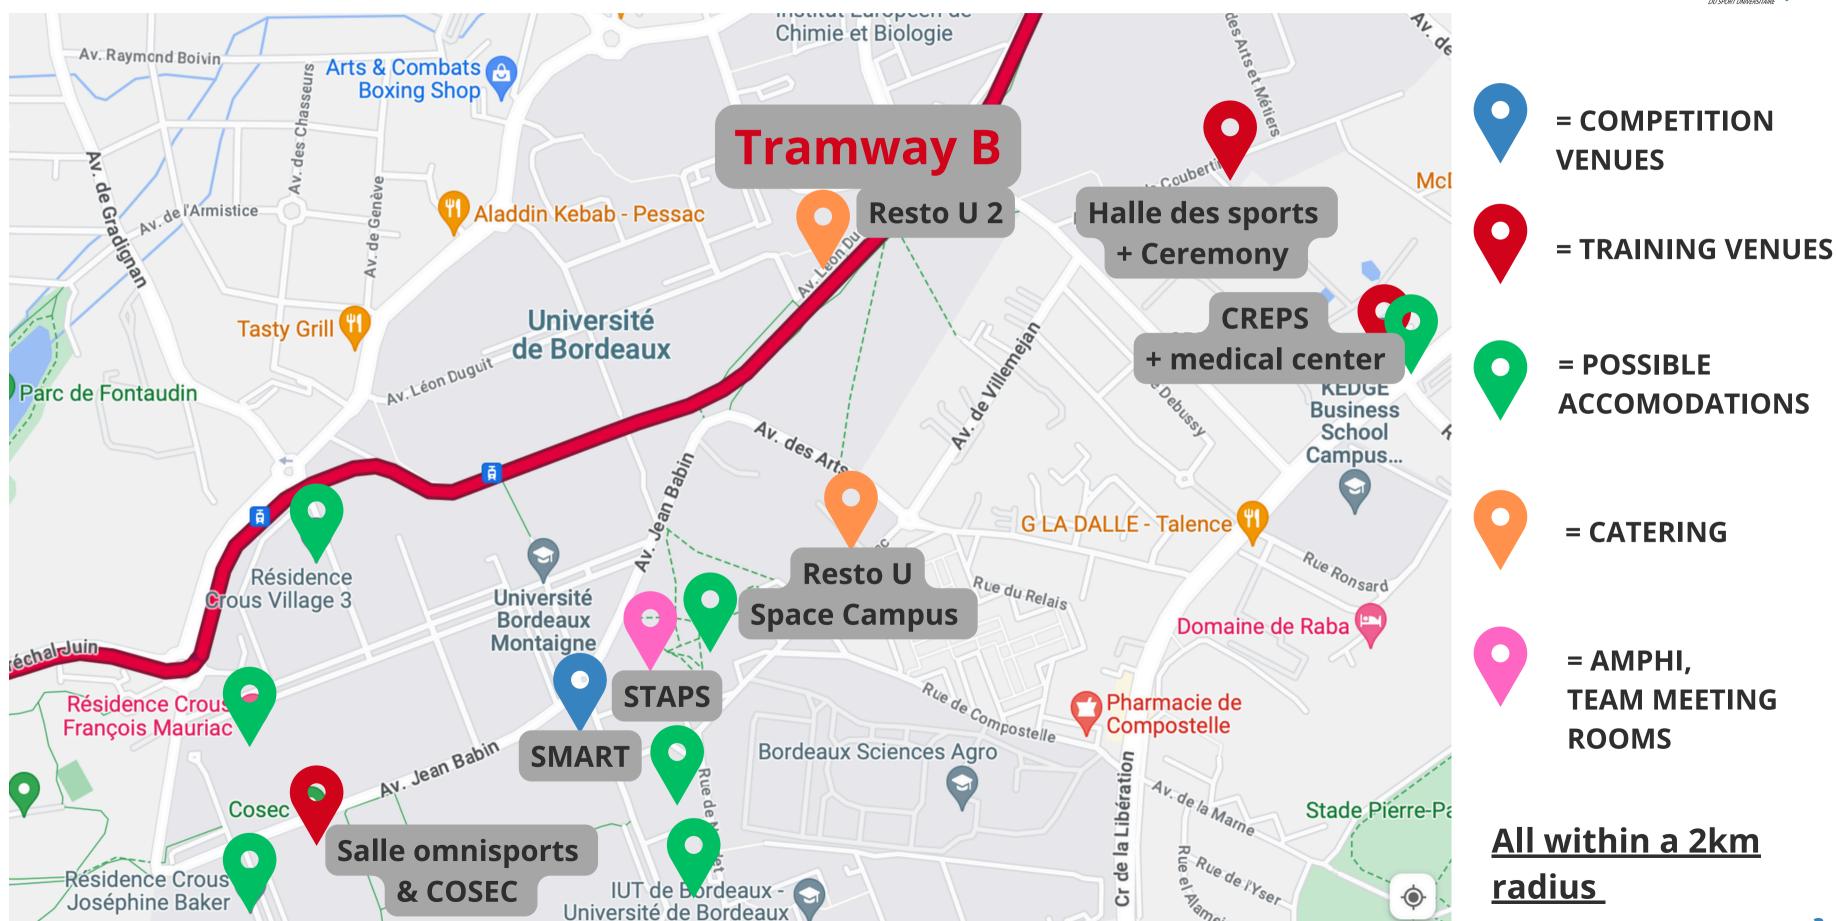

# UNITY OF COMPETITION VENUES, ACCOMMODATIONS AND CATERING FACILITIES

- 2 nearby competition venues => 3 km apart
- Tramway B:

Pessac train station => Campus = 9 min

 WUC Handball Pessac 2026 village at the heart of the campus

#### **Competition venues SMART:**

Sport MovementAmbition ResearchTechnology

#### => Connected gym

- Equipped for live broadcasting of matches
- Medical center
- Connected physical preparation room

#### CROUS

- Team accommodation and catering
- Partner in National University Championships organized by Nouvelle-Aquitaine University League

- CREPS de Bordeaux
  - 2 training rooms
  - Medical center
  - Accommodation for staff/referees