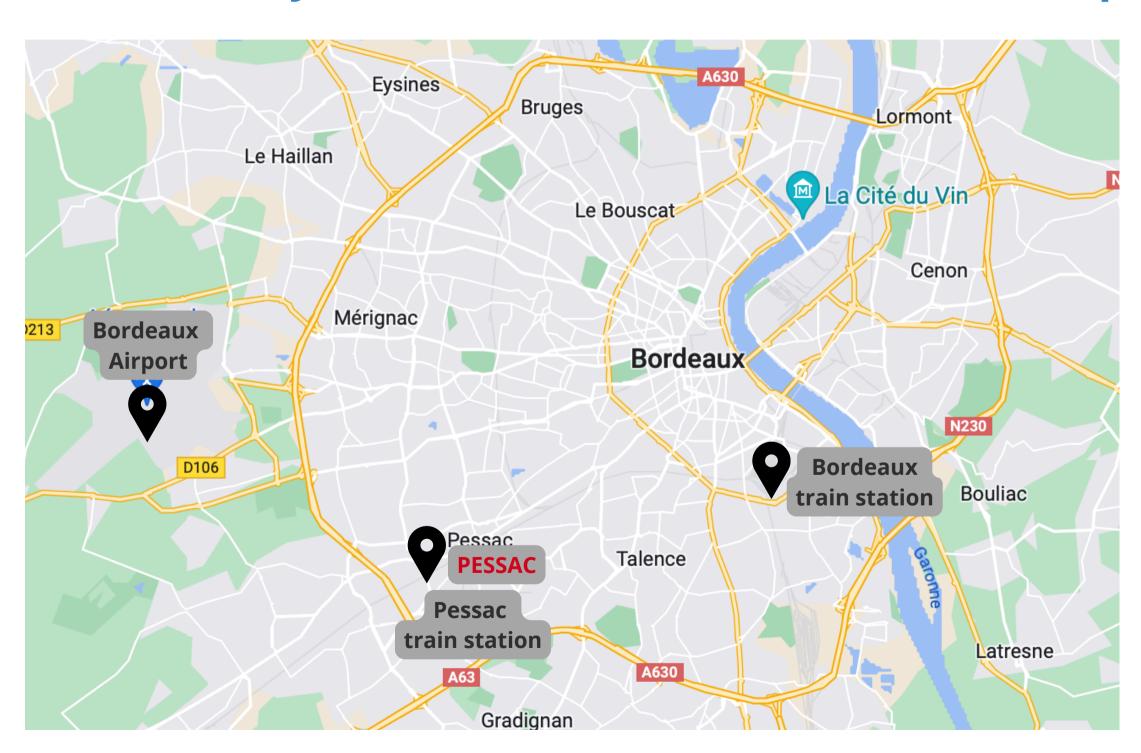

#### Pessac / competition venue:

- from Bordeaux airport =
  - 15 min by car
  - 40 min by public transport
- from Bordeaux train station =
  - 20 min by car
  - 25 min by public transport
- from Pessac train station =
  - 4 min by car
  - 12 min by public transport