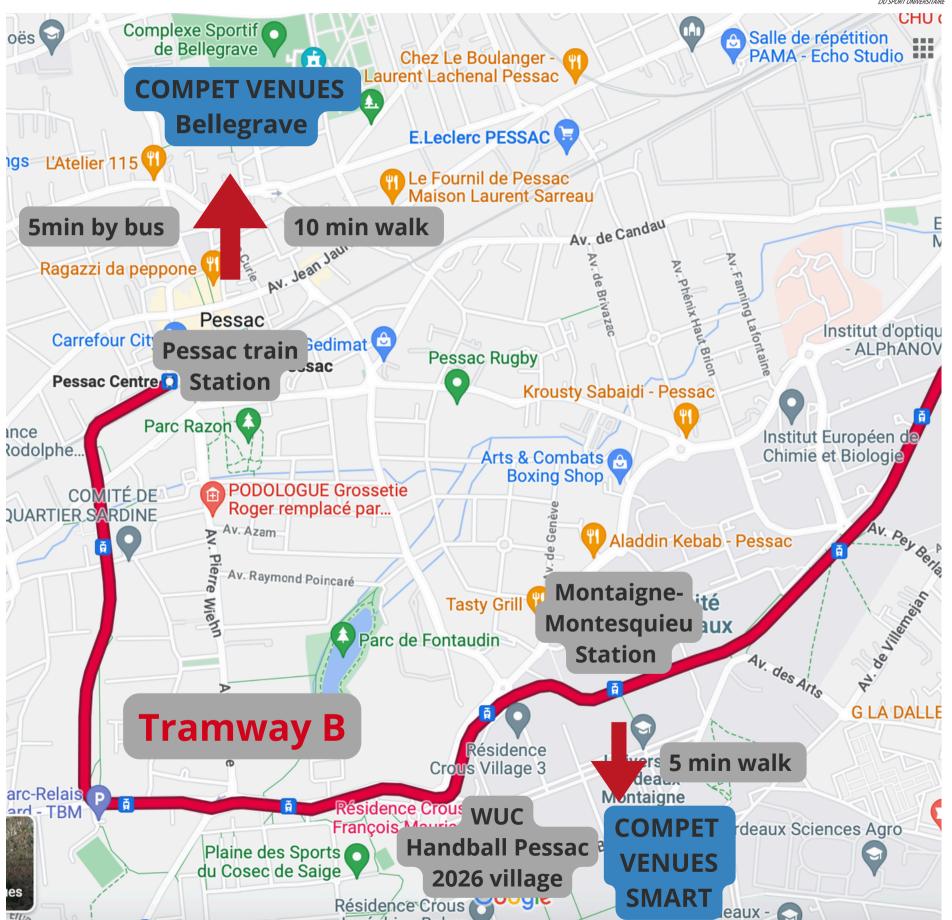

# UNITY OF COMPETITION VENUES, ACCOMMODATIONS AND CATERING FACILITIES

- 2 nearby competition venues => 3 km apart
- Tramway B:

Pessac train station => Campus = 9 min

 WUC Handball Pessac 2026 village at the heart of the campus